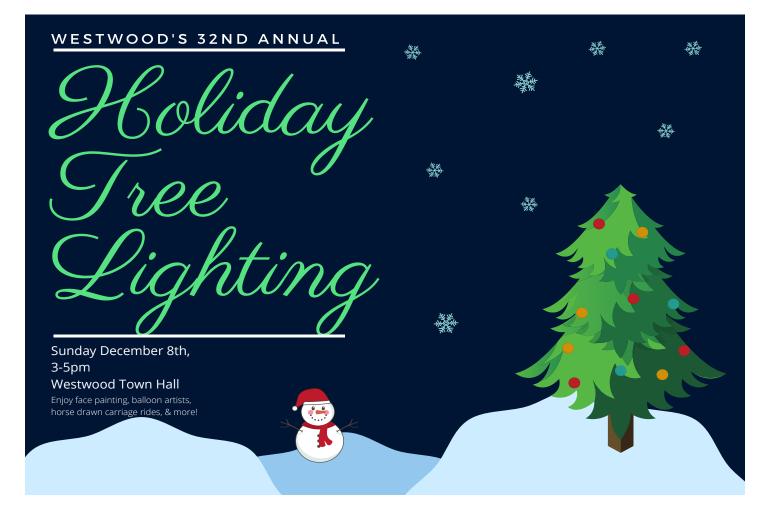

### Winter 2020

MARK YOUR CALENDAR New Year's Eve Fireworks Sponsored by:

. . . .

March Into Summer Saturday, March 14